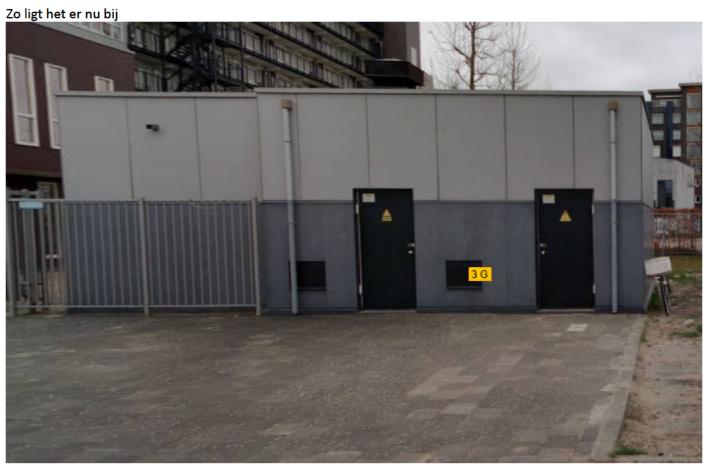

Groeten

Van: Verzonden: dinsdag 19 juli 2022 15:25

Aan: >

Onderwerp: FW: situatie warmteunit

Ho ,

Nog ter informatie nav de tekening die 22/6 al deelde;

Ik kan mij van vorig jaar nog herinneren dat er onduidelijkheid was over <u>een unit</u> van nutsbedrijven. Ik heb toen aan doorgegeven dat er eerst een tijdelijke warmteunit van stond. Die is inmiddels weg.