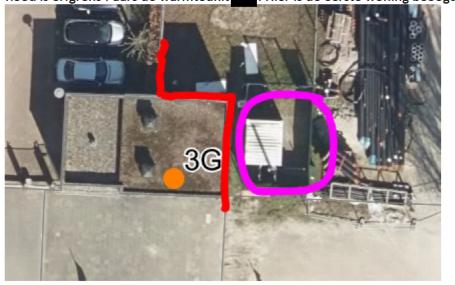

Ik stuurde hem toen het onderstaande. Wellicht dat dit jou wat extra inzicht geeft.

Groet van

Van:

Verzonden: dinsdag 22 juni 2021 11:39

Aan:

Onderwerp: situatie warmteunit

Hallo ,

Rood is erfgrens Paars de warmteunit . Hier is de eerste woning beoogd. De unit is inmiddels weg.